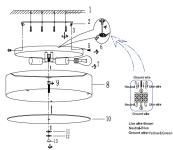

FIXTURE SIZE:

1 Wall anchor 2 Mounting 3 Self-tapping screw 4 Terminal 5 Canopy 6 Screw 7 Bulb 8 Shade 9 Screw 10 Glass 11 Silicone Ring 12 Metal Ring 13 Screw

Product coding: JEWEL PL700